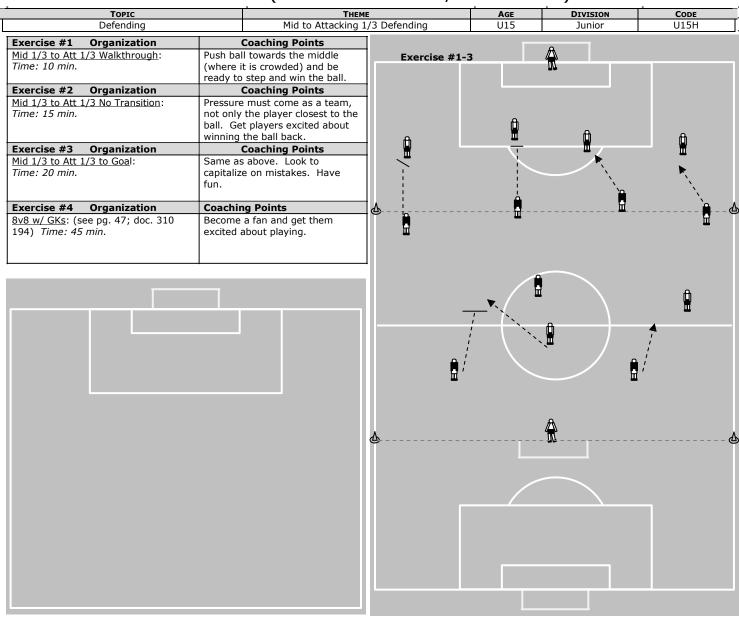

l>                                       | <ul> <li>A) This type of cross should be whipped in. Surface most likely is the side. Near post is in early and needs to curl out.</li> <li>B) Receive ball, dribble and cross. Look for slow, slow fast, deception, explosiveness.</li> <li>C) Pull defender down the line. Fake cross, cut back to opposite foot for cross.</li> <li>D) Player must touch the ball every other step for quick release.</li> </ul> |                                                                                                                                                                               |            |          |      |  |  |









#### U15 ATTACKING SESSION (PLAYING IN MID TO ATTACKING 1/3)







#### U15 DEFENDING SESSION (MID TO ATTACKING 1/3 DEFENDING)