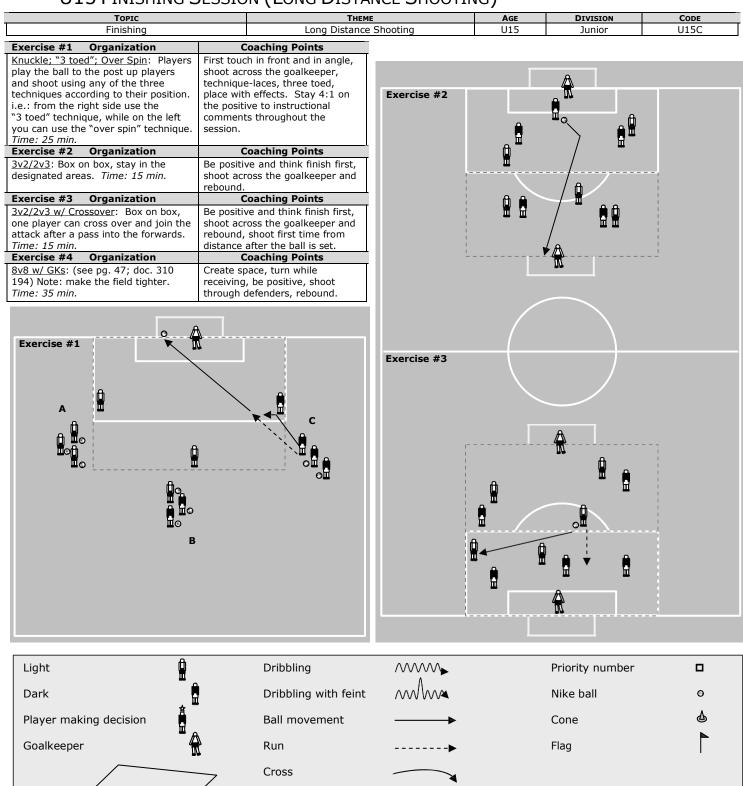

game<br>Teams must take the ball outside the arch b<br><i>Time: 40 min.</i>                                                                                                                                                              |                                                                                                                                                                                                                                                                                                              | Encourage players to go 1v1 as much as possible. Also encourage them to dribble to attack space that has been given. Become a fan of their play. |  |                       |                    |  |











#### U15 FINISHING SESSION (LONG DISTANCE SHOOTING)



Grid



#### U15 PASSING SESSION (POSSESSION)







#### U15 CHALLENGING SESSION (RHYTHM OF PLAY)







# U15 HEADING SESSION (TECHNICAL FUNCTIONAL TRAINING)

|                                                                                                                                                                                                                                                                                                                                      |