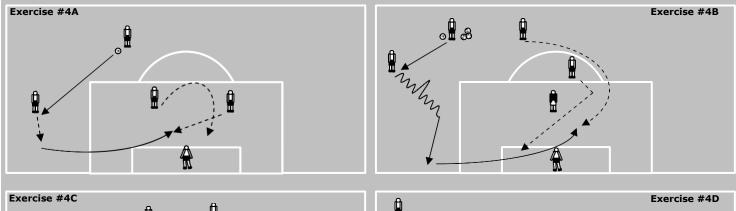

# U15 HEADING SESSION (TECHNICAL FUNCTIONAL TRAINING)

|                                                                                                                                                                                                                                                                                                                                      |                                                                                                                                                                                                                                                                                                                                                                                                                     |                                                                                                                                                                               |            | •        |      |  |  |
|--------------------------------------------------------------------------------------------------------------------------------------------------------------------------------------------------------------------------------------------------------------------------------------------------------------------------------------|---------------------------------------------------------------------------------------------------------------------------------------------------------------------------------------------------------------------------------------------------------------------------------------------------------------------------------------------------------------------------------------------------------------------|-------------------------------------------------------------------------------------------------------------------------------------------------------------------------------|------------|----------|------|--|--|
| CATEGORY                                                                                                                                                                                                                                                                                                                             |                                                                                                                                                                                                                                                                                                                                                                                                                     | Тор іс                                                                                                                                                                        | Age        | DIVISION | CODE |  |  |
| Heading Technical F                                                                                                                                                                                                                                                                                                                  |                                                                                                                                                                                                                                                                                                                                                                                                                     | unctional Training                                                                                                                                                            | U15        | Junior   | U15G |  |  |
| Exercise #1 Organization                                                                                                                                                                                                                                                                                                             | Coaching Points                                                                                                                                                                                                                                                                                                                                                                                                     |                                                                                                                                                                               |            |          |      |  |  |
| Team Head Soccer Tennis: 8v8 in the box; Coach starts in the middle on the side and acts as net (head level). Team heads the ball back and forth until ball is dropped, hits the net or out of bounds. Coach moves where mistake was made. Team that heads the ball on the ground past the edge of the 18 wins. <i>Time: 20 min.</i> |                                                                                                                                                                                                                                                                                                                                                                                                                     | Competition and Fun. Plenty of heading. Keep plenty of balls on the side to kee<br>game flowing. Stay 4:1 on the positive to instructional comments throughout th<br>session. |            |          |      |  |  |
| Exercise #2 Organization                                                                                                                                                                                                                                                                                                             | Coaching Points                                                                                                                                                                                                                                                                                                                                                                                                     |                                                                                                                                                                               |            |          |      |  |  |
| <u>N, F &amp; T &amp; 2D's; w/ Takeover</u> : (see 13G exercise <i>Time: 20 min.</i>                                                                                                                                                                                                                                                 | #3, doc. 310 177).                                                                                                                                                                                                                                                                                                                                                                                                  | (see 13G exercise #3, doc                                                                                                                                                     | . 310 177) |          |      |  |  |
| Exercise #3 Organization                                                                                                                                                                                                                                                                                                             |                                                                                                                                                                                                                                                                                                                                                                                                                     | Coaching Points                                                                                                                                                               |            |          |      |  |  |
| Patterns 8v8 w/ GK's: (see 13G exercise #4, doc<br>Time: 20 min.                                                                                                                                                                                                                                                                     | . 310 177).                                                                                                                                                                                                                                                                                                                                                                                                         | (see 13G exercise #4, doc                                                                                                                                                     | . 310 177) |          |      |  |  |
| Exercise #4 Organization                                                                                                                                                                                                                                                                                                             | Coaching Points                                                                                                                                                                                                                                                                                                                                                                                                     |                                                                                                                                                                               |            |          |      |  |  |
| <ul> <li><u>Crossing and Finishing Off of 2-touch</u>:</li> <li>A) Receive and cross.</li> <li>B) Receive pass, dribble move, then cross.</li> <li>C) Pass back, fake cross, then cut back for the o</li> <li>D) Dribble every other step then cross.</li> <li><i>Time: 30 min.</i></li> </ul>                                       | <ul> <li>A) This type of cross should be whipped in. Surface most likely is the side. Near post is in early and needs to curl out.</li> <li>B) Receive ball, dribble and cross. Look for slow, slow fast, deception, explosiveness.</li> <li>C) Pull defender down the line. Fake cross, cut back to opposite foot for cross.</li> <li>D) Player must touch the ball every other step for quick release.</li> </ul> |                                                                                                                                                                               |            |          |      |  |  |