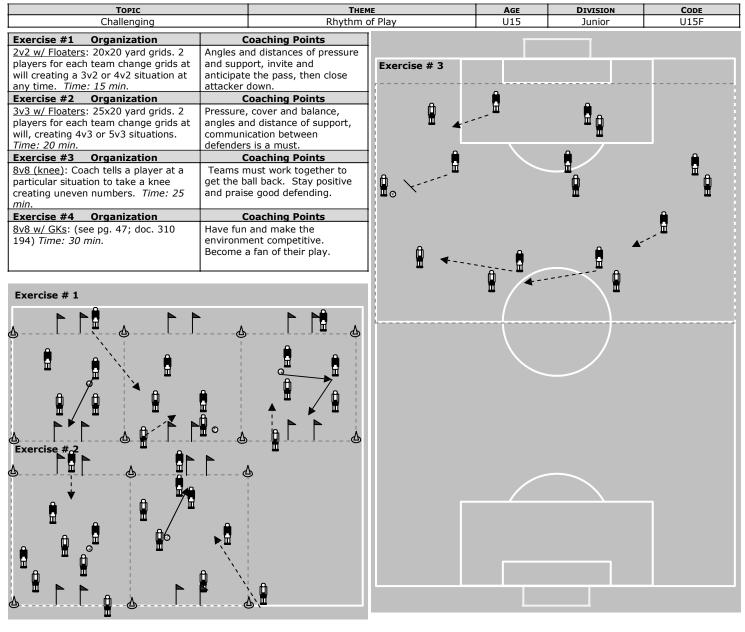

|                                                                                                                                                                                                                                                                                                              | Encourage players to go 1v1 as much as possible. Also encourage them to dribble to attack space that has been given. Become a fan of their play. |  |                       |                    |  |











#### U15 FINISHING SESSION (LONG DISTANCE SHOOTING)



Grid



#### U15 PASSING SESSION (POSSESSION)







#### U15 CHALLENGING SESSION (RHYTHM OF PLAY)







# U15 HEADING SESSION (TECHNICAL FUNCTIONAL TRAINING)

|                                                                                                                                                                                                                                                                                                                                      |                                                                                                                                                                                                                                                                                                                                                                                                                     |