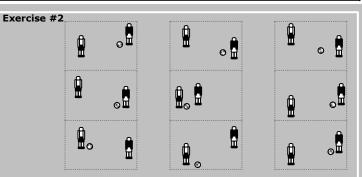

|  |
| <u>8v8 w/ GK's Common Goal:</u> One goal game<br>Teams must take the ball outside the arch b<br><i>Time: 40 min.</i>                                                                                                                                                              |                                                                                                                                                                                                                                                                                                              | Encourage players to go 1v1 as much as possible. Also encourage them to dribble to attack space that has been given. Become a fan of their play. |  |                       |                    |  |











#### U15 FINISHING SESSION (LONG DISTANCE SHOOTING)



Grid



#### U15 PASSING SESSION (POSSESSION)







#### U15 CHALLENGING SESSION (RHYTHM OF PLAY)







# U15 HEADING SESSION (TECHNICAL FUNCTIONAL TRAINING)

|                                                                                                                                                                                                                                                                                                                                      |