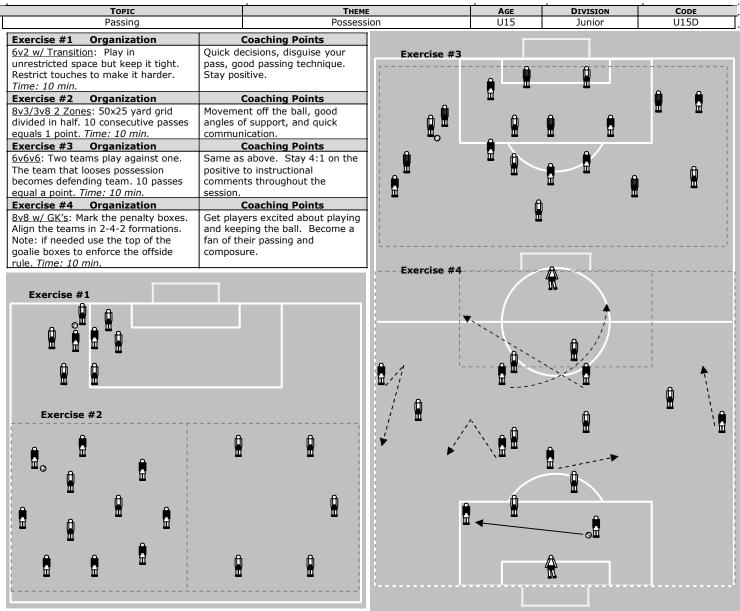

b<br><i>Time: 40 min.</i>                                                                                                                                                              |                                                                                                                                                                                                                                                                                                              | Encourage players to go 1v1 as much as possible. Also encourage them to dribble to attack space that has been given. Become a fan of their play. |  |                       |                    |  |











#### U15 FINISHING SESSION (LONG DISTANCE SHOOTING)



Grid



#### U15 PASSING SESSION (POSSESSION)







#### U15 CHALLENGING SESSION (RHYTHM OF PLAY)







# U15 HEADING SESSION (TECHNICAL FUNCTIONAL TRAINING)

|                                                                                                                                                                                                                                                                                                                                      |