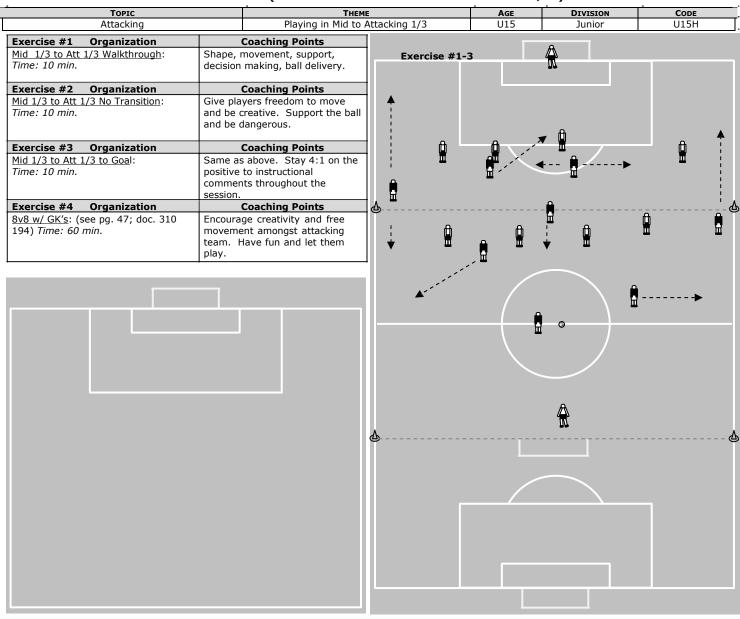

every other step then cross.</li> <li><i>Time: 30 min.</i></li> </ul>                                       | <ul> <li>A) This type of cross should be whipped in. Surface most likely is the side. Near post is in early and needs to curl out.</li> <li>B) Receive ball, dribble and cross. Look for slow, slow fast, deception, explosiveness.</li> <li>C) Pull defender down the line. Fake cross, cut back to opposite foot for cross.</li> <li>D) Player must touch the ball every other step for quick release.</li> </ul> |                                                                                                                                                                               |            |          |      |  |  |









#### U15 ATTACKING SESSION (PLAYING IN MID TO ATTACKING 1/3)







#### U15 DEFENDING SESSION (MID TO ATTACKING 1/3 DEFENDING)