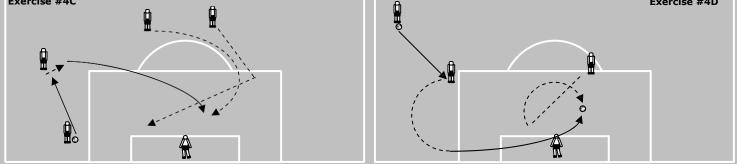

Pass back, fake cross, then cut back for the o</li> <li>D) Dribble every other step then cross.</li> <li><i>Time: 30 min.</i></li> </ul>                                       | <ul> <li>A) This type of cross should be whipped in. Surface most likely is the side. Near post is in early and needs to curl out.</li> <li>B) Receive ball, dribble and cross. Look for slow, slow fast, deception, explosiveness.</li> <li>C) Pull defender down the line. Fake cross, cut back to opposite foot for cross.</li> <li>D) Player must touch the ball every other step for quick release.</li> </ul> |                                                                                                                                                                               |            |          |      |  |  |









#### U15 ATTACKING SESSION (PLAYING IN MID TO ATTACKING 1/3)







#### U15 DEFENDING SESSION (MID TO ATTACKING 1/3 DEFENDING)